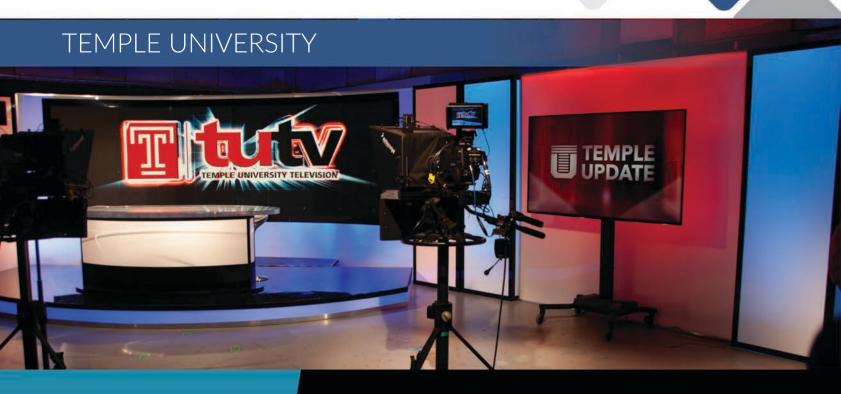

## Design

Temple University wanted an AV integrator and fabricator to build a cutting edge broadcast set that would replace their dated set. TUTV turned to Horizon AVL and CEO, Joshua Kell, to design a flexible, fresh look that would bring TUTV's set into the 21st Century. Horizon AVL worked with the team at Temple University to design a set that would include a new backdrop and a custom 1.8mm curved LED wall. The TUTV team wanted to integrate their production switcher to control the content shown on the LED wall. Horizon AVL was able to integrate a Ross Carbonite to change the image on the wall during segments of the

news broadcast. Horizon AVL fabricated the set in-house to meet the demands of the custom LED wall and space limitations. A custom news desk was added to the scope to complete the new look. TUTV's new set is on par with the program content and production.