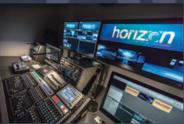

#### **Broadcast Suite**

A broadcasting suite was designed for both internet streaming and campus wide audio/video distribution. As the church is able to display content throughout the campus, more congregants are able to enjoy the service and receive updates and announcements. Streaming capability provides at-home viewing options for those who cannot attend the service in person. (Analog Way controls the unique 35:8 format LED wall and Standard 16:9 Broadcast Signal.)