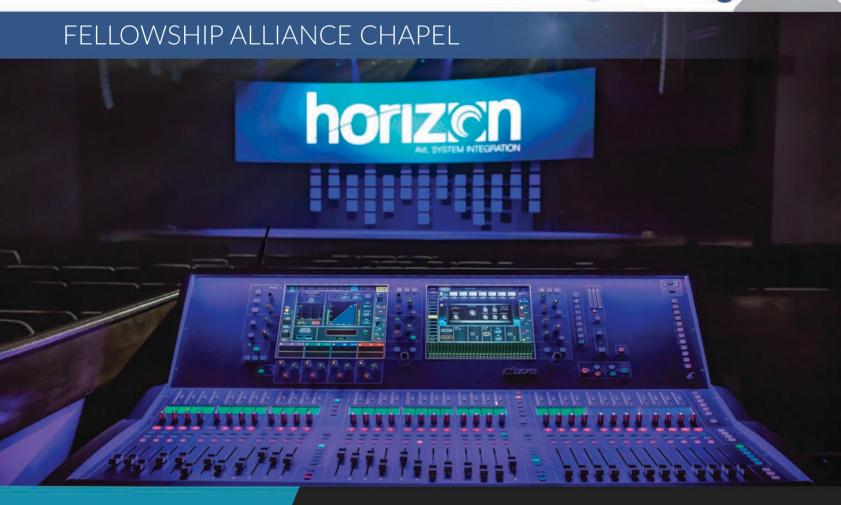

# CASE STUDY

House of Worship

Project Scope

Services Offered - Consulting, Acoustics, AVL System Integration, Digital Audio Network, Custom Curved LED Wall, Video Disribution, and Streaming Services

Fellowship Alliance Chapel's "Kingdom Vision" project was set to expand their sanctuary by more than doubling their seating capacity. The AVL system was an integral part of the expansion. Horizon AVL system integration provided consulting, acoustics, and theatrical LED lighting with cutting edge steerable line array technology and a custom LED curved video wall that creates a "WOW" factor. Horizon AVL's powerful and impressive system design enhances each message that the pastors share and sends its own simple message that God is worthy of receiving the best and full attention. The Horizon AVL system adds clarity, excitement, and excellence to FAC's vision that came to life.

### LED Video Wall

This custom 68' LED wall provides a future-proof solution for stunning video and graphics.