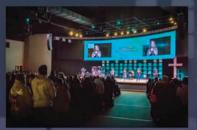

### LED Video Wall

This custom 68' LED wall provides a future-proof solution for stunning video and graphics.