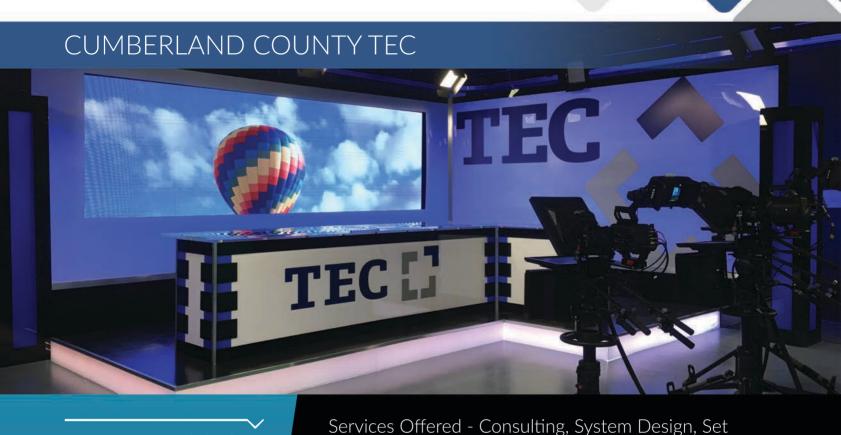

### Technology for TEC

CCTEC in Cumberland County, New Jersey, was building a new school. The administration was looking for a state of the art design and programs that would launch their students into a successful career. CCTEC turned to Horizon AVL to design their broadcast studio and integrate a streaming platform to deliver the content to the classrooms. The studio includes set design, a digital audio console, HD and 4K broadcast components, and a 2.5mm LED backdrop wall.

#### The LED Wall

One of the key factors in developing the space was to include unique technology to prepare students for the industry. LED walls are becoming more and more of a staple in both the audiovisual and broadcast industry. The LED wall is controlled by a Novastar 660HD processor. The students are working to develop distinctive content that will be displayed on the LED wall during broadcasts.